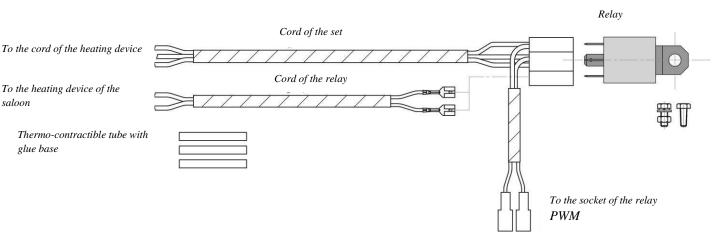

www.autoterm.com

The set of relay is designated for connection of the heating device AUTOTERM Flow 5 to the heater of the saloon of the car. During the operation process of the heating device, when the temperature of liquid reaches the set value (see the manual of operation for the control panel AUTOTERM Comfort Control), the relay is activated and switches on the fan of the heater of the car saloon (provided that the switch of the fan of car saloon is switched on). In order to connect the set of relay to the cord of the heating device, one has to take off the insulation from the ends of wires to be connected, put on the wire the thermo-contractible tube and wind together the wires of the same colour, then solder the wound wires. Install the thermo-contractible tube so that the winding (soldered place) is in the middle of the tube. Heat up the tube and put it on the wires.

## Attention! It is prohibited to use a non-soldered connection.

To perform further connection according to the circuit of electrical connections