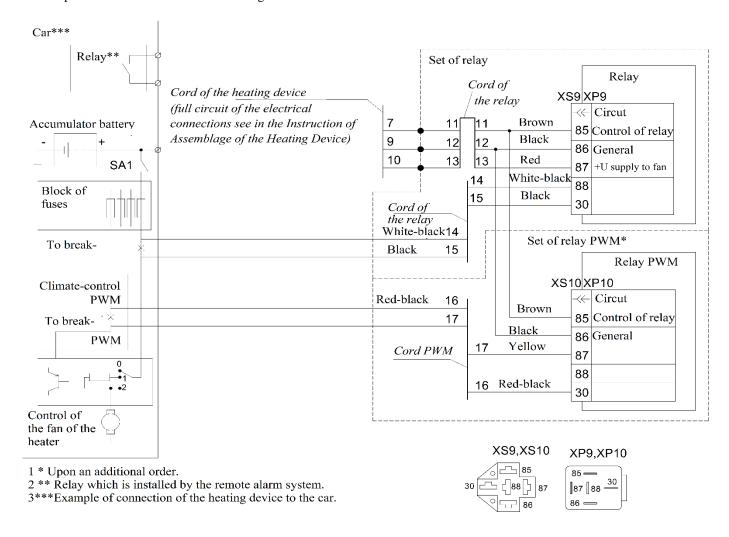

www.autoterm.com

The set of relay is designated for connection of the heating device AUTOTERM Flow 5 to the heater of the saloon of the car. During the operation process of the heating device, when the temperature of liquid reaches the set value (see the manual of operation for the control panel AUTOTERM Comfort Control), the relay is activated and switches on the fan of the heater of the car saloon (provided that the switch of the fan of car saloon is switched on). In order to connect the set of relay to the cord of the heating device, one has to take off the insulation from the ends of wires to be connected, put on the wire the thermo-contractible tube and wind together the wires of the same colour, then solder the wound wires. Install the thermo-contractible tube so that the winding (soldered place) is in the middle of the tube. Heat up the tube and put it on the wires.

## Attention! It is prohibited to use a non-soldered connection.

To perform further connection according to the circuit of electrical connections